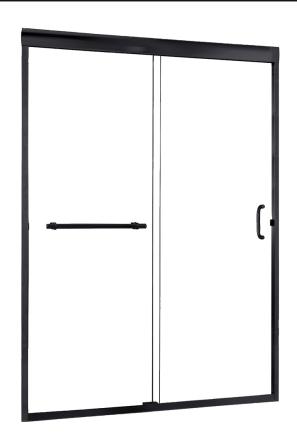

## FRAMELESS SLIDING SHOWER DOOR

## Model# MRSS6072-CL-OR

## FITS OPENING 56" TO 60"W X 72"H

Clear Glass

Oil Rubbed Bronze Finish

3/8" tempered safety glass

Through-the-glass towel bar and C-Pull handle

An elegantly styled header

Safe Slider™ clip keeps doors gliding smooth

Up to 3/4" adjustment for out of square walls

Doors are backed by a Limited Lifetime Warranty

H2OFF® Clean Glass Technology is applied to the inside surface of the glass.
Backed by a 10-Year Warranty

WAMM<sup>®</sup>: We All Make Mistakes<sup>®</sup>! Program