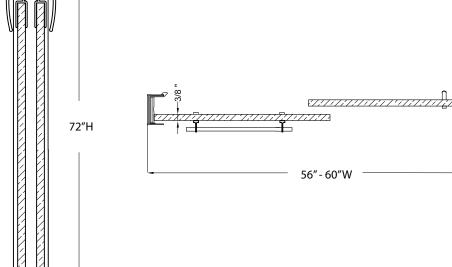

## FITS OPENING 56" TO 60"W X 72"H

Clear Glass

Oil Rubbed Bronze Finish

3/8" tempered safety glass

Through-the-glass towel bar and C-Pull handle

An elegantly styled header

Safe Slider™ clip keeps doors gliding smooth

Up to 3/4" adjustment for out of square walls

Doors are backed by a Limited Lifetime Warranty

H2OFF® Clean Glass Technology is applied to the inside surface of the glass.
Backed by a 10-Year Warranty

WAMM<sup>®</sup>: We All Make Mistakes<sup>®</sup>! Program