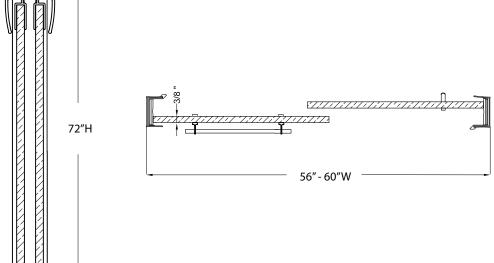

## FITS OPENING 56" TO 60"W X 72"H

Clear Glass

Brushed Nickel Finish

3/8" tempered safety glass

Through-the-glass towel bar and C-Pull handle

An elegantly styled header

Safe Slider™ clip keeps doors gliding smooth

Up to 3/4" adjustment for out of square walls

Doors are backed by a Limited Lifetime Warranty

H2OFF® Clean Glass Technology is applied to the inside surface of the glass.
Backed by a 10-Year Warranty

WAMM<sup>®</sup>: We All Make Mistakes<sup>®</sup>! Program