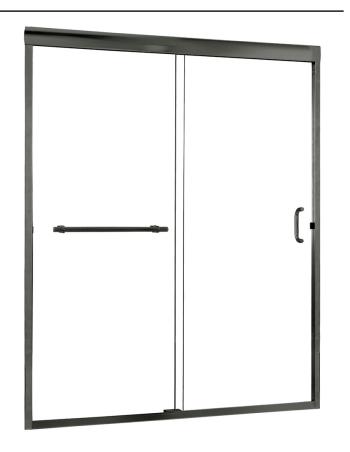

## FRAMELESS SLIDING SHOWER DOOR

Model# MRSS6072-CL-BN

## FITS OPENING 56" TO 60"W X 72"H

Clear Glass

Brushed Nickel Finish

3/8" tempered safety glass

Through-the-glass towel bar and C-Pull handle

An elegantly styled header

Safe Slider™ clip keeps doors gliding smooth

Up to 3/4" adjustment for out of square walls

Doors are backed by a Limited Lifetime Warranty

H2OFF® Clean Glass Technology is applied to the inside surface of the glass.
Backed by a 10-Year Warranty

WAMM<sup>®</sup>: We All Make Mistakes<sup>®</sup>! Program