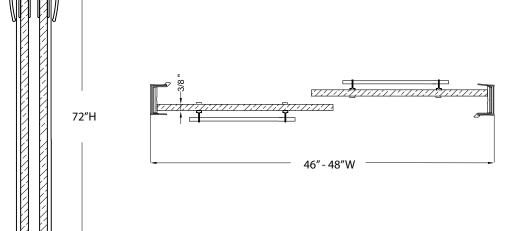

## FITS OPENING 46" TO 48"W x 72"H

Clear Glass

Oil Rubbed Bronze Finish

3/8" tempered safety glass

Through-the-glass decorative towel bars

An elegantly styled header

Safe Slider™ clip keeps doors gliding smooth