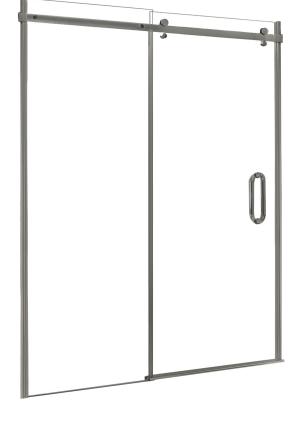

## 3/8" FRAMELESS ROLLER TUB DOOR

Model #: MRRL6076-CL-BN

FITS OPENING: 56" to 60"W x 76"H

Clear Glass

**Brushed Nickel Finish** 

3/8" tempered safety glass

One operating panel and one fixed panel

Through-the-glass handle

WAMM®: We All Make Mistakes®! Program

Clear Glass

Brushed Nickel

Copyright© 2019 Foremost Groups, Inc. All Rights Reserved. All dimensions are subject to change and variation without notice.