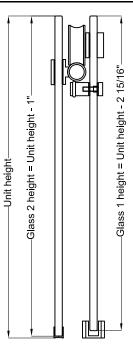

## 3/8" FRAMELESS ROLLER TUB DOOR

Model #: MRRL6076-CL-BN

FITS OPENING: 56" to 60"W x 76"H

Clear Glass

**Brushed Nickel Finish** 

3/8" tempered safety glass

One operating panel and one fixed panel

Through-the-glass handle

An elegantly styled header

Up to 3/8" adjustment for out of square walls

Doors are backed by a Limited Lifetime Warranty

H2OFF® Clean Glass Technology is applied to the inside surface of the glass. Backed by a 10-Year Warranty