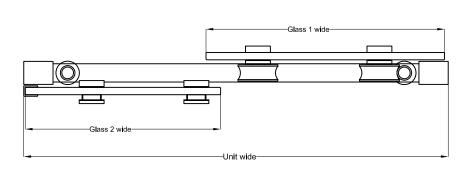

## 3/8" FRAMELESS ROLLER TUB DOOR

Model #: MRRL6076-CL-BN

FITS OPENING: 56" to 60"W x 76"H

Clear Glass

**Brushed Nickel Finish** 

3/8" tempered safety glass

One operating panel and one fixed panel

Through-the-glass handle

An elegantly styled header

Up to 3/8" adjustment for out of square walls

Doors are backed by a Limited Lifetime Warranty

H2OFF® Clean Glass Technology is applied to the inside surface of the glass. Backed by a 10-Year Warranty