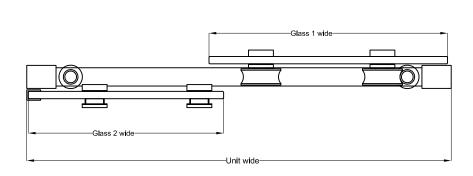

## 3/8" FRAMELESS ROLLER TUB DOOR

Model #: MRRL6062-CL-BN

FITS OPENING: 56" to 60"W x 62"H

Clear Glass

**Brushed Nickel Finish** 

3/8" tempered safety glass

One operating panel and one fixed panel

Through-the-glass handle

An elegantly styled header

Up to 3/8" adjustment for out of square walls

Doors are backed by a Limited Lifetime Warranty

H2OFF® Clean Glass Technology is applied to the inside surface of the glass. Backed by a 10-Year Warranty