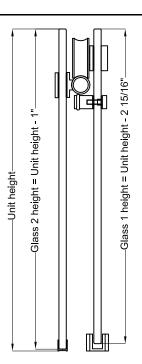

## 3/8" FRAMELESS ROLLER TUB DOOR

Model #: MRRL6062-CL-BN

FITS OPENING: 56" to 60"W x 62"H

Clear Glass

**Brushed Nickel Finish** 

3/8" tempered safety glass

One operating panel and one fixed panel

Through-the-glass handle

An elegantly styled header

Up to 3/8" adjustment for out of square walls

Doors are backed by a Limited Lifetime Warranty

H2OFF® Clean Glass Technology is applied to the inside surface of the glass. Backed by a 10-Year Warranty