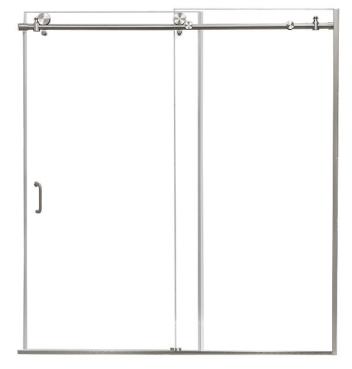

## 3/8" FRAMELESS ROLLER TUB DOOR

Model #: MRRL6062-CL-BN

FITS OPENING: 56" to 60"W x 62"H

Clear Glass

**Brushed Nickel Finish** 

3/8" tempered safety glass

One operating panel and one fixed panel

Through-the-glass handle

An elegantly styled header

Up to 3/8" adjustment for out of square walls

Doors are backed by a Limited Lifetime Warranty

H2OFF® Clean Glass Technology is applied to the inside surface of the glass. Backed by a 10-Year Warranty

WAMM®: We All Make Mistakes®! Program

Clear Glass

Brushed Nickel Finish

Copyright© 2019 Foremost Groups, Inc. All Rights Reserved. All dimensions are subject to change and variation without notice.