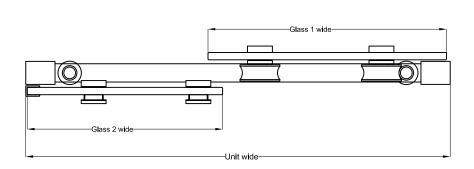

## 3/8" FRAMELESS ROLLER TUB DOOR

Model #: MRRL4876-CL-BN

FITS OPENING: 44" to 48"W x 76"H

Clear Glass

**Brushed Nickel Finish** 

3/8" tempered safety glass

One operating panel and one fixed panel

Through-the-glass handle

An elegantly styled header

Up to 3/8" adjustment for out of square walls

Doors are backed by a Limited Lifetime Warranty

H2OFF® Clean Glass Technology is applied to the inside surface of the glass. Backed by a 10-Year Warranty