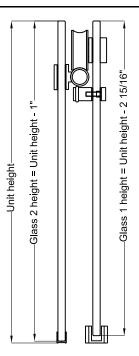

## 3/8" FRAMELESS ROLLER TUB DOOR

Model #: MRRL4876-CL-BN

FITS OPENING: 44" to 48"W x 76"H

Clear Glass

**Brushed Nickel Finish** 

3/8" tempered safety glass

One operating panel and one fixed panel

Through-the-glass handle

An elegantly styled header

Up to 3/8" adjustment for out of square walls

Doors are backed by a Limited Lifetime Warranty

H2OFF® Clean Glass Technology is applied to the inside surface of the glass. Backed by a 10-Year Warranty