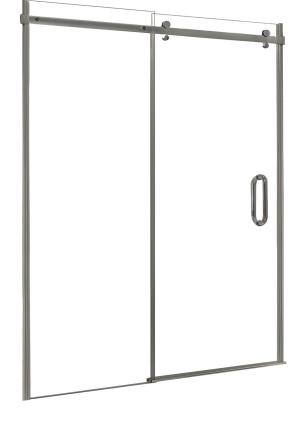

## 3/8" FRAMELESS ROLLER TUB DOOR

Model #: MRRL4876-CL-BN

FITS OPENING: 44" to 48"W x 76"H

Clear Glass

**Brushed Nickel Finish** 

3/8" tempered safety glass

One operating panel and one fixed panel

Through-the-glass handle

WAMM®: We All Make Mistakes®! Program

Clear Glass

Brushed Nickel Finish

Copyright© 2019 Foremost Groups, Inc. All Rights Reserved. All dimensions are subject to change and variation without notice.