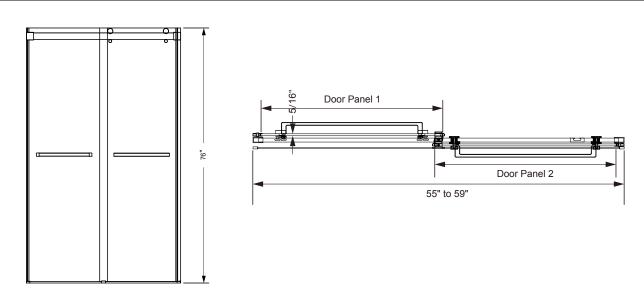

## 5/16" FRAMELESS DOUBLE ROLLER SHOWER DOOR

Model #: LGDR6076-CL-BN

FITS OPENING: 55" to 59"W x 76"H ENTRY WALK-THROUGH OPENING: 23 1/2" - 27 1/2"

**Clear Glass** 

**Brushed Nickel Finish** 

5/16" tempered safety glass