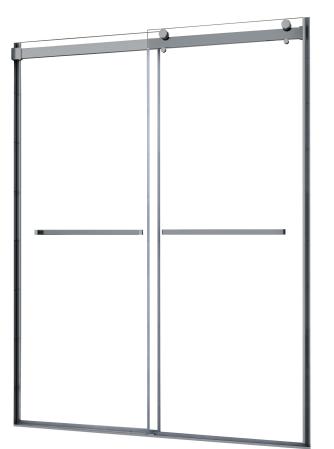

## 5/16" FRAMELESS DOUBLE ROLLER SHOWER DOOR

Model #: LGDR6076-CL-BN

FITS OPENING: 55" to 59"W x 76"H ENTRY WALK-THROUGH OPENING: 23 1/2" - 27 1/2"

**Clear Glass** 

**Brushed Nickel Finish** 

5/16" tempered safety glass

Smooth operating rollers in coordinating finish

Two towel bars

Two operating panels

An elegantly styled header

Doors are backed by a Limited Lifetime Warranty

H2OFF<sup>®</sup> Clean Glass Technology is applied to the inside surface of the glass. Backed by a 10-Year Warranty,