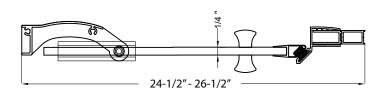

## FITS OPENING 24-1/2" TO 26-1/2"W X 72"H

**Clear Glass** 

**Brushed Nickel Finish** 

1/4" tempered safety glass

An anodized aluminum frame

Through-the-glass knob

Up to 1/2" adjustment for out of square walls