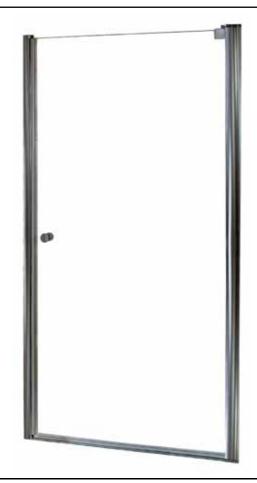

## **PIVOT SWING SHOWER DOOR**

## Model# CVSW2772-CL-BN

## FITS OPENING 24-1/2" TO 26-1/2"W X 72"H

**Clear Glass** 

**Brushed Nickel Finish** 

1/4" tempered safety glass

An anodized aluminum frame

Through-the-glass knob

Up to 1/2" adjustment for out of square walls