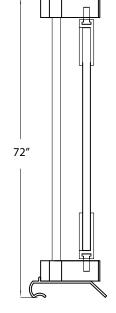

## FITS OPENING 24-1/2" TO 26-1/2"W X 72"H

**Clear Glass** 

**Brushed Nickel Finish** 

1/4" tempered safety glass

An anodized aluminum frame

Through-the-glass knob

Up to 1/2" adjustment for out of square walls