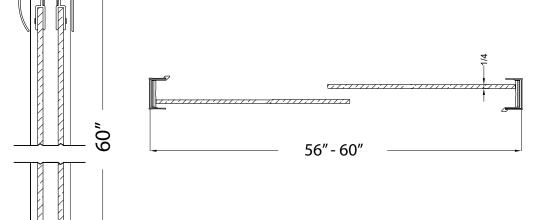

## FITS OPENING 56" TO 60"W X 60"H

Rain Glass

Oil Rubbed Bronze Finish

1/4" tempered safety glass

An anodized aluminum frame

Through-the-glass towel bars and hangers

An elegantly styled header

Safe Slider™ clip keeps doors gliding smooth