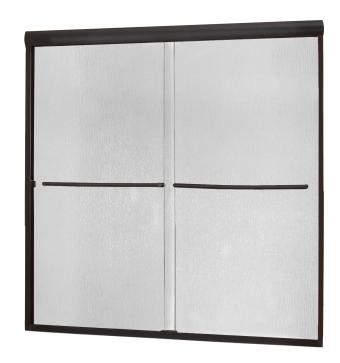

## FRAMELESS SLIDING TUB DOOR

## Model# CVST6060-RN-OR

## FITS OPENING 56" TO 60"W X 60"H

Rain Glass

Oil Rubbed Bronze Finish

1/4" tempered safety glass

An anodized aluminum frame

Through-the-glass towel bars and hangers

An elegantly styled header

Safe Slider™ clip keeps doors gliding smooth

Bottom track designed for easy cleaning

Up to 3/4" adjustment for out of square walls

Doors are backed by a Limited Lifetime Warranty

H2OFF® Clean Glass Technology is applied to the insidesurface of the glass

Backed by a 10-Year Warranty

WAMM<sup>®</sup>: We All Make Mistakes<sup>®</sup>! Program

Rain

Oil Rubbed Bronze