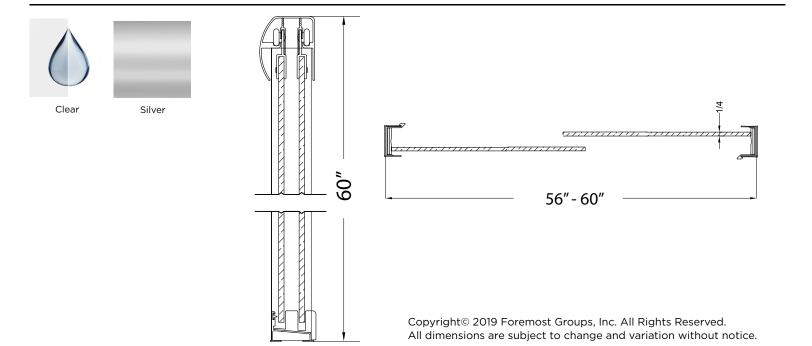

## FRAMELESS SLIDING TUB DOOR

Model# CVST6060-CL-SV

FITS OPENING 56" TO 60"W X 60"H

**Clear Glass** 

Silver Finish

1/4" tempered safety glass

An anodized aluminum frame

Through-the-glass towel bars and hangers