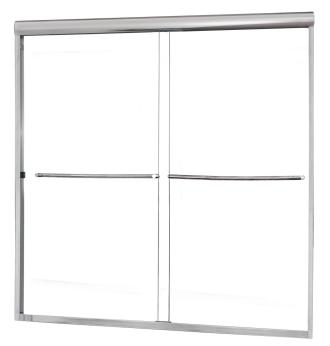

## FRAMELESS SLIDING TUB DOOR

Model# CVST6060-CL-SV

FITS OPENING 56" TO 60"W X 60"H

**Clear Glass** 

Silver Finish

1/4" tempered safety glass

An anodized aluminum frame

Through-the-glass towel bars and hangers

An elegantly styled header

Safe Slider™ clip keeps doors gliding smooth

Bottom track designed for easy cleaning

Up to 3/4" adjustment for out of square walls

Doors are backed by a Limited Lifetime Warranty