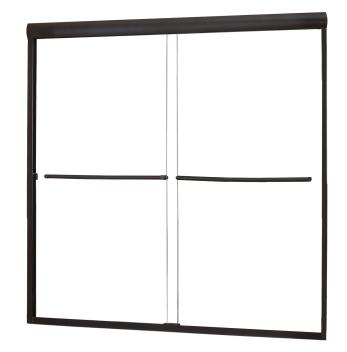

## FRAMELESS SLIDING TUB DOOR

Model# CVST6060-CL-OR

## FITS OPENING 56" TO 60"W X 60"H

Clear Glass

Oil Rubbed Bronze Finish

1/4" tempered safety glass

An anodized aluminum frame

Through-the-glass towel bars and hangers

An elegantly styled header

Safe Slider™ clip keeps doors gliding smooth

Bottom track designed for easy cleaning

Up to 3/4" adjustment for out of square walls

Doors are backed by a Limited Lifetime Warranty

H2OFF® Clean Glass Technology is applied to the insidesurface of the glass

Backed by a 10-Year Warranty

WAMM<sup>®</sup>: We All Make Mistakes<sup>®</sup>! Program

Oil Rubbed Bronze