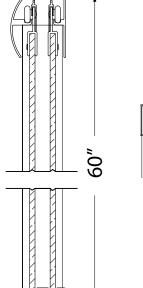

## FITS OPENING 56" TO 60"W X 60"H

Clear Glass

Oil Rubbed Bronze Finish

1/4" tempered safety glass

An anodized aluminum frame

Through-the-glass towel bars and hangers

An elegantly styled header

Safe Slider™ clip keeps doors gliding smooth