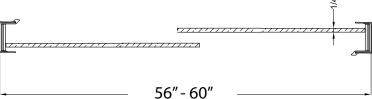

## FITS OPENING 56" TO 60"W X 60"H

Clear Glass

Oil Rubbed Bronze Finish

1/4" tempered safety glass

An anodized aluminum frame

Through-the-glass towel bars and hangers

An elegantly styled header

Safe Slider™ clip keeps doors gliding smooth