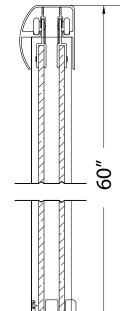

## FITS OPENING 56" TO 60"W X 60"H

Clear Glass

**Brushed Nickel Finish** 

1/4" tempered safety glass

An anodized aluminum frame

Through-the-glass towel bars and hangers

An elegantly styled header

Safe Slider™ clip keeps doors gliding smooth