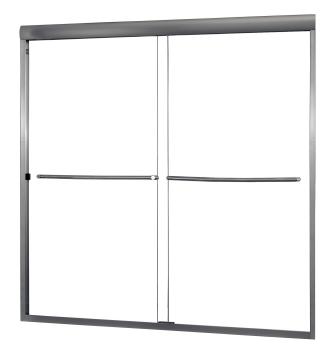

## FRAMELESS SLIDING TUB DOOR

## Model# CVST6060-CL-BN

## FITS OPENING 56" TO 60"W X 60"H

Clear Glass

**Brushed Nickel Finish** 

1/4" tempered safety glass

An anodized aluminum frame

Through-the-glass towel bars and hangers

An elegantly styled header

Safe Slider™ clip keeps doors gliding smooth

Bottom track designed for easy cleaning

Up to 3/4" adjustment for out of square walls

Doors are backed by a Limited Lifetime Warranty

H2OFF® Clean Glass Technology is applied to the insidesurface of the glass