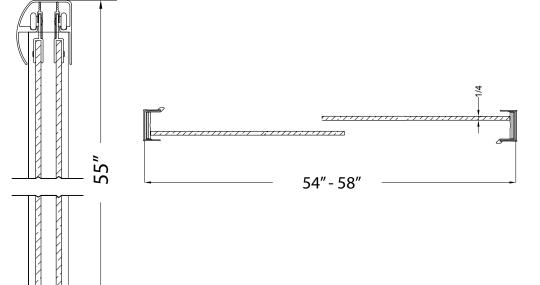

## FITS OPENING 54" TO 58"W X 55"H

Rain Glass

Oil Rubbed Bronze Finish

1/4" tempered safety glass

An anodized aluminum frame

Through-the-glass towel bars and hangers

An elegantly styled header

Safe Slider™ clip keeps doors gliding smooth