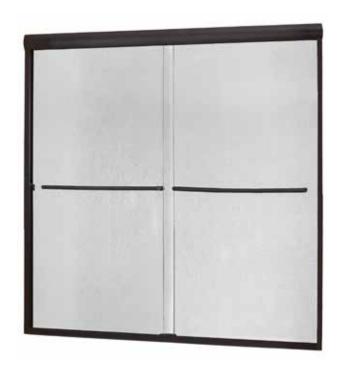

## FRAMELESS SLIDING TUB DOOR

## Model# CVST5855-RN-BN

## FITS OPENING 54" TO 58"W X 55"H

Rain Glass

Oil Rubbed Bronze Finish

1/4" tempered safety glass

An anodized aluminum frame

Through-the-glass towel bars and hangers

An elegantly styled header

Safe Slider™ clip keeps doors gliding smooth

Bottom track designed for easy cleaning

Up to 3/4" adjustment for out of square walls

Doors are backed by a Limited Lifetime Warranty

H2OFF® Clean Glass Technology is applied to the insidesurface of the glass

Backed by a 10-Year Warranty

WAMM<sup>®</sup>: We All Make Mistakes<sup>®</sup>! Program

Rain

Oil Rubbed Bronze