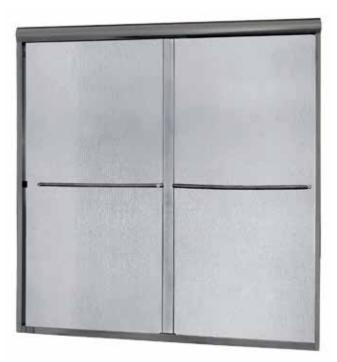

## FRAMELESS SLIDING TUB DOOR

## Model# CVST5855-RN-BN

## FITS OPENING 54" TO 58"W X 55"H

Rain Glass

Brushed Nickel Finish

1/4" tempered safety glass

An anodized aluminum frame

Through-the-glass towel bars and hangers

An elegantly styled header

Safe Slider™ clip keeps doors gliding smooth