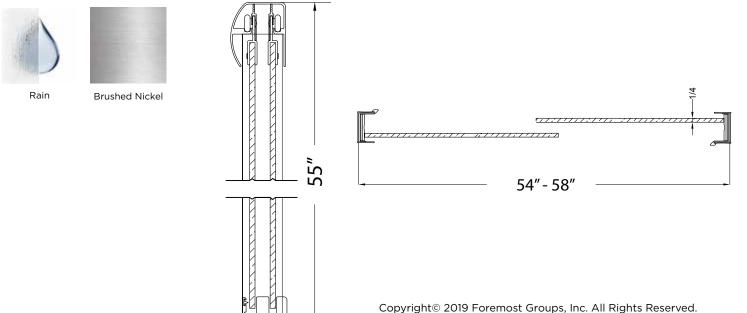

## FITS OPENING 54" TO 58"W X 55"H

Rain Glass

Brushed Nickel Finish

1/4" tempered safety glass

An anodized aluminum frame

Through-the-glass towel bars and hangers

An elegantly styled header

Safe Slider™ clip keeps doors gliding smooth

Bottom track designed for easy cleaning

Up to 3/4" adjustment for out of square walls

Doors are backed by a Limited Lifetime Warranty

H2OFF<sup>®</sup> Clean Glass Technology is applied to the insidesurface of the glass