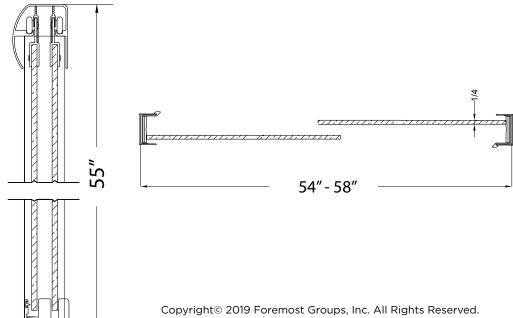

## FITS OPENING 54" TO 58"W X 55"H

Clear Glass

**Brushed Nickel Finish** 

1/4" tempered safety glass

An anodized aluminum frame

Through-the-glass towel bars and hangers

An elegantly styled header

Safe Slider™ clip keeps doors gliding smooth