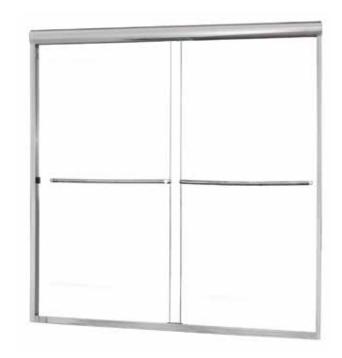

## FRAMELESS SLIDING TUB DOOR

Model# CVST5855-CL-BN

## FITS OPENING 54" TO 58"W X 55"H

Clear Glass

**Brushed Nickel Finish** 

1/4" tempered safety glass

An anodized aluminum frame

Through-the-glass towel bars and hangers

An elegantly styled header

Safe Slider™ clip keeps doors gliding smooth

Bottom track designed for easy cleaning

Up to 3/4" adjustment for out of square walls

Doors are backed by a Limited Lifetime Warranty

H2OFF® Clean Glass Technology is applied to the insidesurface of the glass

Backed by a 10-Year Warranty

WAMM<sup>®</sup>: We All Make Mistakes<sup>®</sup>! Program

Clear

**Brushed Nickel** 