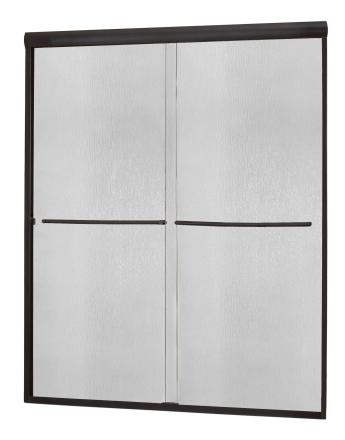

## FRAMELESS SLIDING SHOWER DOOR

## Model# CVSS6072-RN-OR

## FITS OPENING 56" TO 60"W X 72"H

Rain Glass

Oil Rubbed Bronze Finish

1/4" tempered safety glass

An anodized aluminum frame

Through-the-glass towel bars and hangers

An elegantly styled header

Safe Slider™ clip keeps doors gliding smooth

Bottom track designed for easy cleaning

Up to 3/4" adjustment for out of square walls

Doors are backed by a Limited Lifetime Warranty

H2OFF® Clean Glass Technology is applied to the insidesurface of the glass

Backed by a 10-Year Warranty

WAMM<sup>®</sup>: We All Make Mistakes<sup>®</sup>! Program

Oil Rubbed Bronze