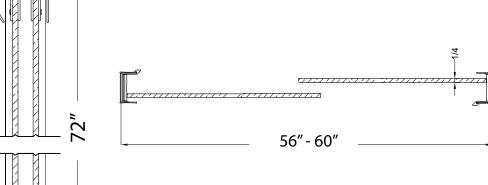

## FITS OPENING 56" TO 60"W X 72"H

Rain Glass

Oil Rubbed Bronze Finish

1/4" tempered safety glass

An anodized aluminum frame

Through-the-glass towel bars and hangers

An elegantly styled header

Safe Slider™ clip keeps doors gliding smooth