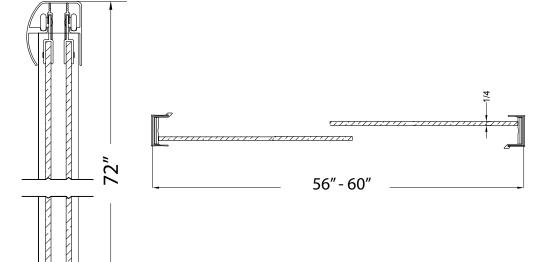

## FITS OPENING 56" TO 60"W X 72"H

Rain Glass

**Brushed Nickel Finish** 

1/4" tempered safety glass

An anodized aluminum frame

Through-the-glass towel bars and hangers

An elegantly styled header

Safe Slider™ clip keeps doors gliding smooth