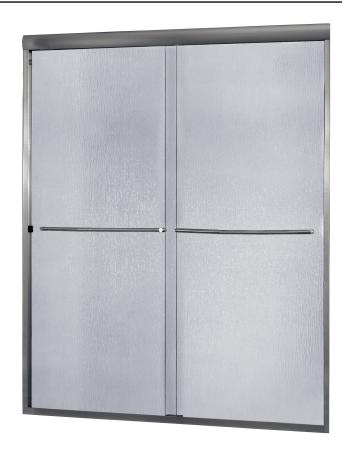

## FRAMELESS SLIDING SHOWER DOOR

## Model# CVSS6072-RN-BN

## FITS OPENING 56" TO 60"W X 72"H

Rain Glass

**Brushed Nickel Finish** 

1/4" tempered safety glass

An anodized aluminum frame

Through-the-glass towel bars and hangers

An elegantly styled header

Safe Slider™ clip keeps doors gliding smooth

Bottom track designed for easy cleaning

Up to 3/4" adjustment for out of square walls

Doors are backed by a Limited Lifetime Warranty

H2OFF® Clean Glass Technology is applied to the insidesurface of the glass