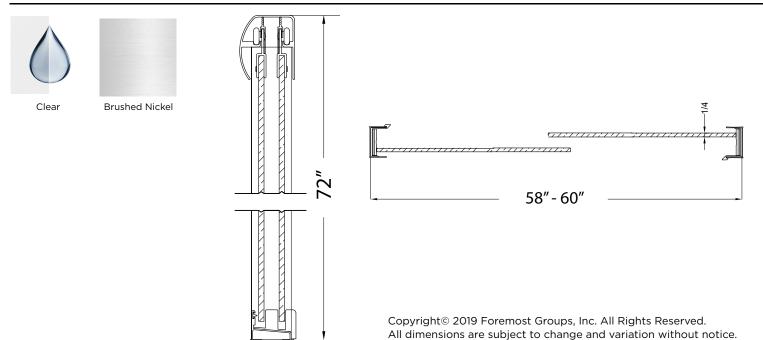

## FITS OPENING 58" TO 60"W X 72"H

**Clear Glass** 

**Brushed Nickel Finish** 

1/4" tempered safety glass

An anodized aluminum frame

Through-the-glass towel bars and hangers

An elegantly styled header

Safe Slider<sup>™</sup> clip keeps doors gliding smooth