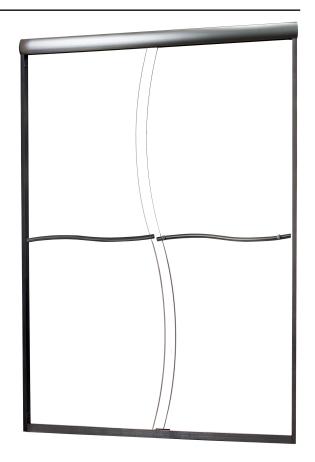

## FRAMELESS S-CUT SLIDING SHOWER DOOR

## Model# CVSS6072-CS-BN

## FITS OPENING 58" TO 60"W X 72"H

**Clear Glass** 

**Brushed Nickel Finish** 

1/4" tempered safety glass

An anodized aluminum frame

Through-the-glass towel bars and hangers

An elegantly styled header

Safe Slider<sup>™</sup> clip keeps doors gliding smooth