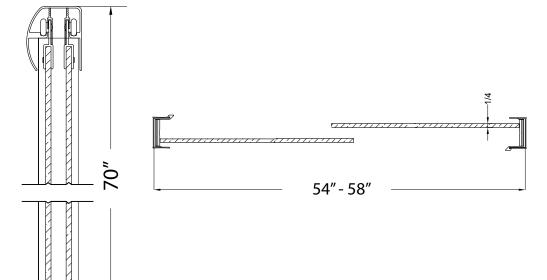

## FITS OPENING 54" TO 58"W X 70"H

Rain Glass

Oil Rubbed Bronze Finish

1/4" tempered safety glass

An anodized aluminum frame

Through-the-glass towel bars and hangers

An elegantly styled header

Safe Slider™ clip keeps doors gliding smooth