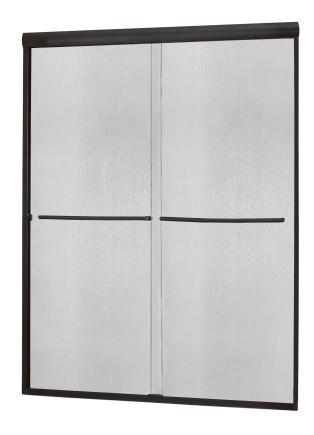

## FRAMELESS SLIDING SHOWER DOOR

## Model# CVSS5870-RN-OR

## FITS OPENING 54" TO 58"W X 70"H

Rain Glass

Oil Rubbed Bronze Finish

1/4" tempered safety glass

An anodized aluminum frame

Through-the-glass towel bars and hangers

An elegantly styled header

Safe Slider™ clip keeps doors gliding smooth