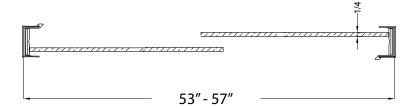

## FITS OPENING 53" TO 57"W X 65"H

Clear Glass

Oil Rubbed Bronze Finish

1/4" tempered safety glass

An anodized aluminum frame

Through-the-glass towel bars and hangers

An elegantly styled header

Safe Slider™ clip keeps doors gliding smooth