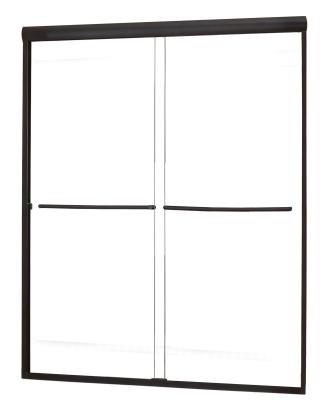

## FRAMELESS SLIDING SHOWER DOOR

Model# CVSS5765-CL-OR

## FITS OPENING 53" TO 57"W X 65"H

Clear Glass

Oil Rubbed Bronze Finish

1/4" tempered safety glass

An anodized aluminum frame

Through-the-glass towel bars and hangers

An elegantly styled header

Safe Slider™ clip keeps doors gliding smooth