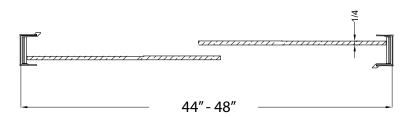

## FITS OPENING 44" TO 48"W X 72"H

Rain Glass

Silver Finish

1/4" tempered safety glass

An anodized aluminum frame

Through-the-glass towel bars and hangers

An elegantly styled header

Safe Slider™ clip keeps doors gliding smooth