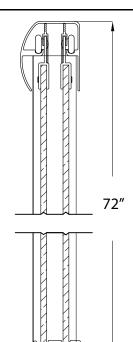

## FITS OPENING 44" TO 48"W X 72"H

Rain Glass

Silver Finish

1/4" tempered safety glass

An anodized aluminum frame

Through-the-glass towel bars and hangers

An elegantly styled header

Safe Slider™ clip keeps doors gliding smooth