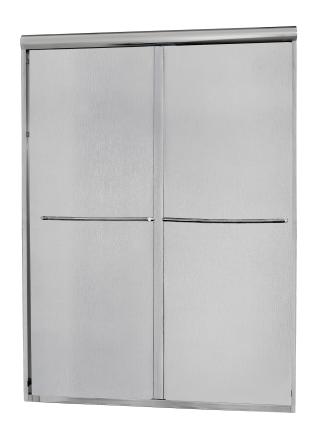

## FRAMELESS SLIDING SHOWER DOOR

Supplier Model# CVSS4872-RN-SV

## FITS OPENING 44" TO 48"W X 72"H

Rain Glass

Silver Finish

1/4" tempered safety glass

An anodized aluminum frame

Through-the-glass towel bars and hangers

An elegantly styled header

Safe Slider™ clip keeps doors gliding smooth

Bottom track designed for easy cleaning

Up to 3/4" adjustment for out of square walls

Doors are backed by a Limited Lifetime Warranty

H2OFF® Clean Glass Technology is applied to the inside surface of the glass. Backed by a 10-Year Warranty