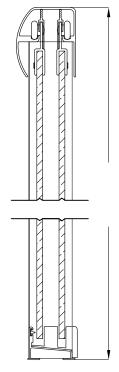

## FITS OPENING 44" TO 48"W X 72"H

Rain Glass

Oil Rubbed Bronze Finish

1/4" tempered safety glass

An anodized aluminum frame

Through-the-glass towel bars and hangers

An elegantly styled header

Safe Slider™ clip keeps doors gliding smooth

Bottom track designed for easy cleaning

Up to 3/4" adjustment for out of square walls

Doors are backed by a Limited Lifetime Warranty

H2OFF® Clean Glass Technology is applied to the inside surface of the glass.
Backed by a 10-Year Warranty