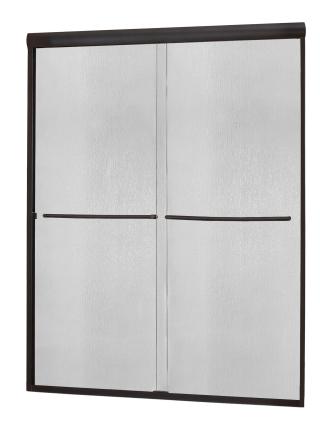

## FRAMELESS SLIDING SHOWER DOOR

## Model# CVSS4872-RN-OR

## FITS OPENING 44" TO 48"W X 72"H

Rain Glass

Oil Rubbed Bronze Finish

1/4" tempered safety glass

An anodized aluminum frame

Through-the-glass towel bars and hangers

An elegantly styled header

Safe Slider™ clip keeps doors gliding smooth