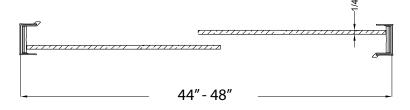

## FITS OPENING 44" TO 48"W X 72"H

Rain Glass

Oil Rubbed Bronze Finish

1/4" tempered safety glass

An anodized aluminum frame

Through-the-glass towel bars and hangers

An elegantly styled header

Safe Slider™ clip keeps doors gliding smooth