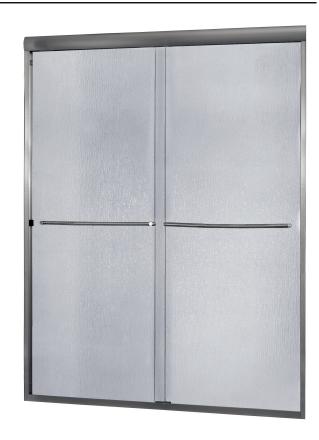

## FRAMELESS SLIDING SHOWER DOOR

## Model# CVSS4872-RN-BN

## FITS OPENING 44" TO 48"W X 72"H

Rain Glass

**Brushed Nickel Finish** 

1/4" tempered safety glass

An anodized aluminum frame

Through-the-glass towel bars and hangers

An elegantly styled header

Safe Slider™ clip keeps doors gliding smooth

Bottom track designed for easy cleaning

Up to 3/4" adjustment for out of square walls

Doors are backed by a Limited Lifetime Warranty

H2OFF® Clean Glass Technology is applied to the inside surface of the glass.
Backed by a 10-Year Warranty