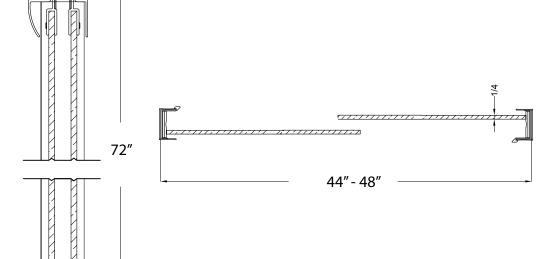

## FITS OPENING 44" TO 48"W X 72"H

Rain Glass

**Brushed Nickel Finish** 

1/4" tempered safety glass

An anodized aluminum frame

Through-the-glass towel bars and hangers

An elegantly styled header

Safe Slider™ clip keeps doors gliding smooth