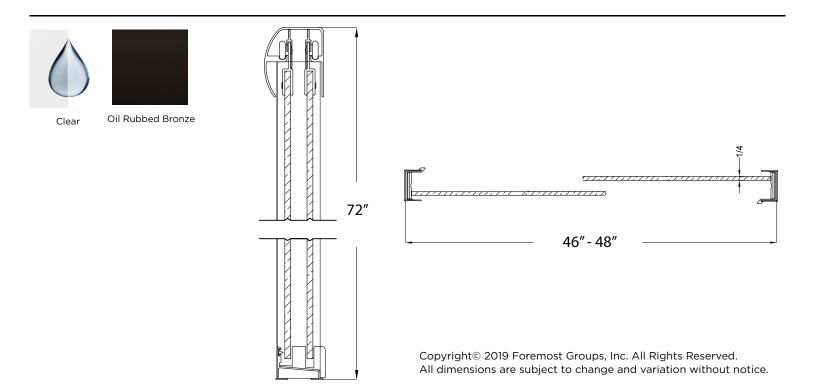

## FITS OPENING 46" TO 48"W X 72"H

## **Clear Glass**

Oil Rubbed Bronze Finish

- 1/4" tempered safety glass
- An anodized aluminum frame
- Through-the-glass towel bars and hangers
- An elegantly styled header

Safe Slider<sup>™</sup> clip keeps doors gliding smooth