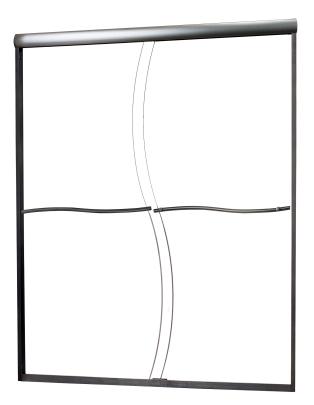

## FRAMELESS S-CUT SLIDING SHOWER DOOR

Model# CVSS4872-CS-BN

## FITS OPENING 46" TO 48"W X 72"H

Clear Glass Brushed Nickel Finish 1/4" tempered safety glass An anodized aluminum frame Through-the-glass towel bars and hangers An elegantly styled header Safe Slider™ clip keeps doors gliding smooth Bottom track designed for easy cleaning Up to 3/4" adjustment for out of square walls Doors are backed by a Limited Lifetime Warranty H2OFF® Clean Glass Technology is applied to the inside surface of the glass. Backed by a 10-Year Warranty WAMM<sup>®</sup>: We All Make Mistakes<sup>®</sup>! Program