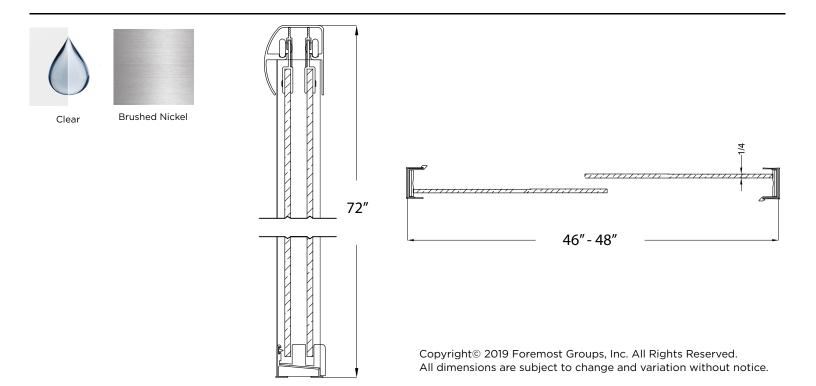

## FITS OPENING 46" TO 48"W X 72"H

Clear Glass Brushed Nickel Finish 1/4" tempered safety glass An anodized aluminum frame Through-the-glass towel bars and hangers An elegantly styled header Safe Slider™ clip keeps doors gliding smooth Bottom track designed for easy cleaning Up to 3/4" adjustment for out of square walls Doors are backed by a Limited Lifetime Warranty H2OFF® Clean Glass Technology is applied to the inside surface of the glass. Backed by a 10-Year Warranty WAMM<sup>®</sup>: We All Make Mistakes<sup>®</sup>! Program