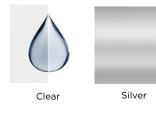

## FITS OPENING 44" TO 48"W X 72"H

Clear Glass

Silver Finish

1/4" tempered safety glass

An anodized aluminum frame

Through-the-glass towel bars and hangers

An elegantly styled header

Safe Slider™ clip keeps doors gliding smooth