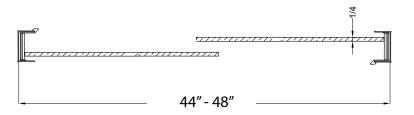

## FITS OPENING 44" TO 48"W X 72"H

Clear Glass

Silver Finish

1/4" tempered safety glass

An anodized aluminum frame

Through-the-glass towel bars and hangers

An elegantly styled header

Safe Slider™ clip keeps doors gliding smooth