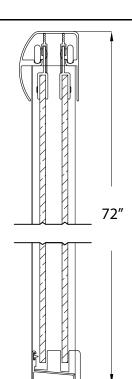

## FITS OPENING 44" TO 48"W X 72"H

Clear Glass

Silver Finish

1/4" tempered safety glass

An anodized aluminum frame

Through-the-glass towel bars and hangers

An elegantly styled header

Safe Slider™ clip keeps doors gliding smooth