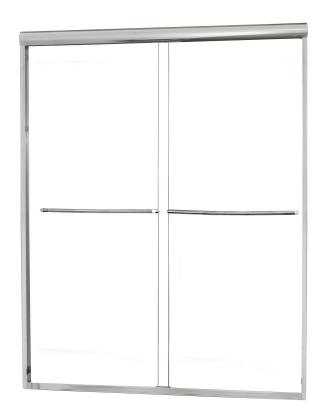

## FRAMELESS SLIDING SHOWER DOOR

Model# CVSS4872-CL-SV

## FITS OPENING 44" TO 48"W X 72"H

Clear Glass

Silver Finish

1/4" tempered safety glass

An anodized aluminum frame

Through-the-glass towel bars and hangers

An elegantly styled header

Safe Slider™ clip keeps doors gliding smooth

Bottom track designed for easy cleaning

Up to 3/4" adjustment for out of square walls

Doors are backed by a Limited Lifetime Warranty

H2OFF® Clean Glass Technology is applied to the inside surface of the glass.
Backed by a 10-Year Warranty