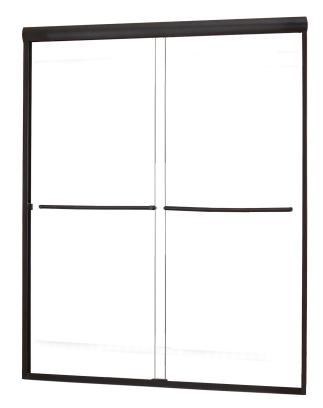

## FRAMELESS SLIDING SHOWER DOOR

Model# CVSS4872-CL-OR

## FITS OPENING 44" TO 48"W X 72"H

Clear Glass

Oil Rubbed Bronze Finish

1/4" tempered safety glass

An anodized aluminum frame

Through-the-glass towel bars and hangers

An elegantly styled header

Safe Slider™ clip keeps doors gliding smooth

WAMM<sup>®</sup>: We All Make Mistakes<sup>®</sup>! Program

Clear

Oil Rubbed Bronze