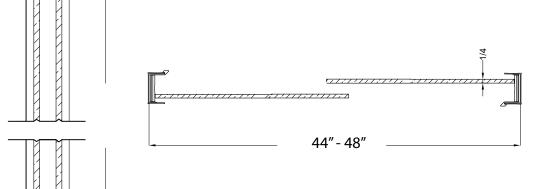

## FITS OPENING 44" TO 48"W X 72"H

Clear Glass

Oil Rubbed Bronze Finish

1/4" tempered safety glass

An anodized aluminum frame

Through-the-glass towel bars and hangers

An elegantly styled header

Safe Slider™ clip keeps doors gliding smooth

Bottom track designed for easy cleaning

Up to 3/4" adjustment for out of square walls

Doors are backed by a Limited Lifetime Warranty

H2OFF® Clean Glass Technology is applied to the inside surface of the glass.
Backed by a 10-Year Warranty