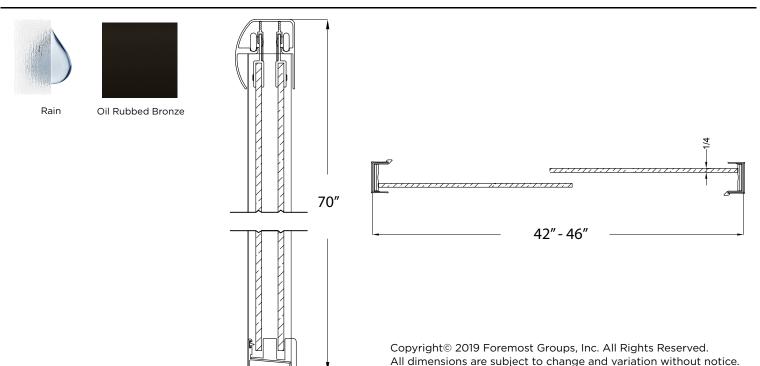

## FITS OPENING 42" TO 46"W X 70"H

## Rain Glass

Oil Rubbed Bronze Finish

- 1/4" tempered safety glass
- An anodized aluminum frame
- Through-the-glass towel bars and hangers
- An elegantly styled header

Safe Slider™ clip keeps doors gliding smooth

- Bottom track designed for easy cleaning
- Up to 3/4" adjustment for out of square walls

Doors are backed by a Limited Lifetime Warranty

H2OFF<sup>®</sup> Clean Glass Technology is applied to the inside surface of the glass. Backed by a 10-Year Warranty WAMM<sup>®</sup>: We All Make Mistakes<sup>®</sup>! Program