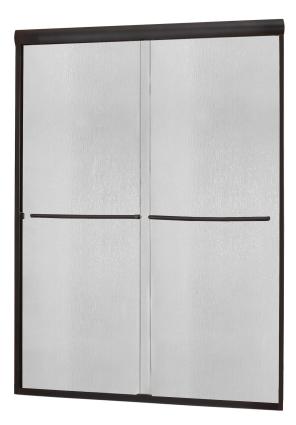

## FRAMELESS SLIDING SHOWER DOOR

## Model# CVSS4670-RN-OR

## FITS OPENING 42" TO 46"W X 70"H

## Rain Glass

Oil Rubbed Bronze Finish

- 1/4" tempered safety glass
- An anodized aluminum frame
- Through-the-glass towel bars and hangers
- An elegantly styled header

Safe Slider™ clip keeps doors gliding smooth