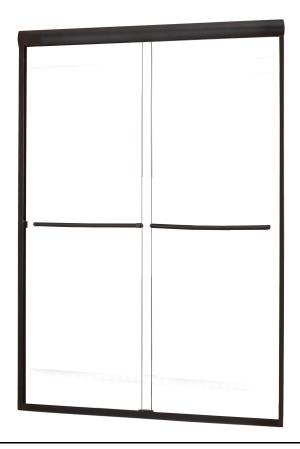

## FRAMELESS SLIDING SHOWER DOOR

Model# CVSS4670-CL-OR

## FITS OPENING 42" TO 46"W X 70"H

Clear Glass

Oil Rubbed Bronze Finish

1/4" tempered safety glass

An anodized aluminum frame

Through-the-glass towel bars and hangers

An elegantly styled header

Safe Slider™ clip keeps doors gliding smooth

Bottom track designed for easy cleaning

Up to 3/4" adjustment for out of square walls

Doors are backed by a Limited Lifetime Warranty

H2OFF® Clean Glass Technology is applied to the inside surface of the glass. Backed by a 10-Year Warranty