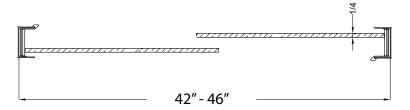

## FITS OPENING 42" TO 46"W X 70"H

Clear Glass

Oil Rubbed Bronze Finish

1/4" tempered safety glass

An anodized aluminum frame

Through-the-glass towel bars and hangers

An elegantly styled header

Safe Slider™ clip keeps doors gliding smooth

Bottom track designed for easy cleaning

Up to 3/4" adjustment for out of square walls

Doors are backed by a Limited Lifetime Warranty

H2OFF® Clean Glass Technology is applied to the inside surface of the glass. Backed by a 10-Year Warranty