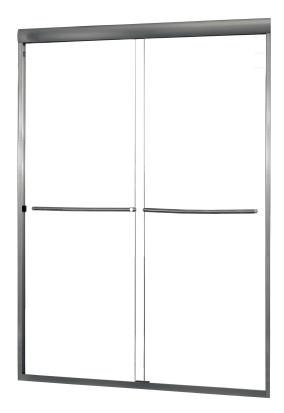

## FRAMELESS SLIDING SHOWER DOOR

Model# CVSS4670-CL-BN

## FITS OPENING 42" TO 46"W X 70"H

Clear Glass

**Brushed Nickel Finish** 

1/4" tempered safety glass

An anodized aluminum frame

Through-the-glass towel bars and hangers

An elegantly styled header

Safe Slider™ clip keeps doors gliding smooth

Bottom track designed for easy cleaning

Up to 3/4" adjustment for out of square walls

Doors are backed by a Limited Lifetime Warranty

H2OFF® Clean Glass Technology is applied to the inside surface of the glass.