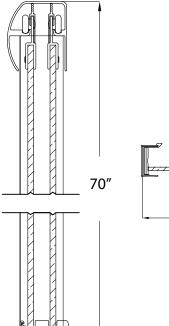

## FITS OPENING 42" TO 46"W X 70"H

Clear Glass

**Brushed Nickel Finish** 

1/4" tempered safety glass

An anodized aluminum frame

Through-the-glass towel bars and hangers

An elegantly styled header

Safe Slider™ clip keeps doors gliding smooth