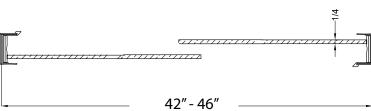

## FITS OPENING 42" TO 46"W X 70"H

Clear Glass

**Brushed Nickel Finish** 

1/4" tempered safety glass

An anodized aluminum frame

Through-the-glass towel bars and hangers

An elegantly styled header

Safe Slider™ clip keeps doors gliding smooth