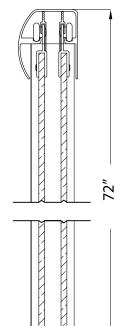

## FITS OPENING 40" TO 44"W x 72"H

Clear Glass

Oil Rubbed Bronze Finish

1/4" tempered safety glass

An anodized aluminum frame

Through-the-glass towel bars and hangers

An elegantly styled header

Safe Slider™ clip keeps doors gliding smooth