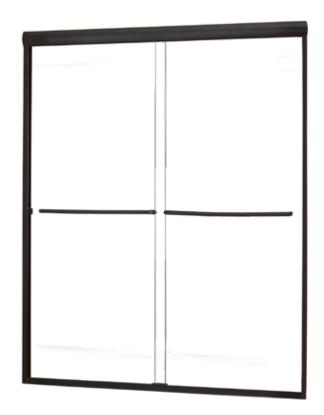

## FRAMELESS SLIDING SHOWER DOOR

Model# CVSS4472-CL-OR

## FITS OPENING 40" TO 44"W x 72"H

Clear Glass

Oil Rubbed Bronze Finish

1/4" tempered safety glass

An anodized aluminum frame

Through-the-glass towel bars and hangers

An elegantly styled header

Safe Slider™ clip keeps doors gliding smooth