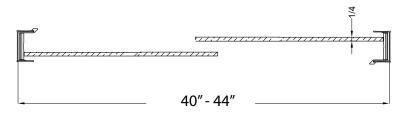

## FITS OPENING 40" TO 44"W x 72"H

Clear Glass

Oil Rubbed Bronze Finish

1/4" tempered safety glass

An anodized aluminum frame

Through-the-glass towel bars and hangers

An elegantly styled header

Safe Slider™ clip keeps doors gliding smooth