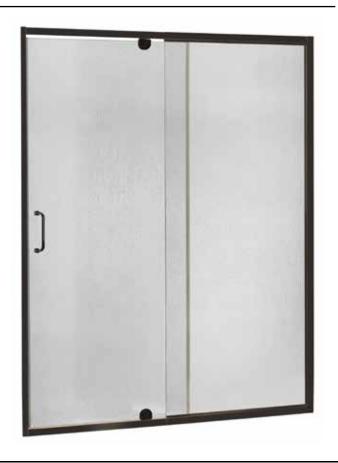

## FRAMELESS PIVOT SHOWER DOOR & PANEL

Model #: CVDP6069-RN-OR

## FITS OPENING 54" TO 60"W X 69"H

Rain Glass

Oil Rubbed Bronze Finish

1/4" tempered safety glass

An anodized aluminum frame

Through-the-glass C-handle and knob combination

An elegantly styled header

Pivot hinge system with a 6" opening adjustment

Full length magnetic strike for ultimate water seal

Up to 1/2" adjustment for out of square walls

Can be installed hinge right or left off of panel

Doors are backed by a Limited Lifetime Warranty

H2OFF® Clean Glass Technology is applied to the inside surface of the glass