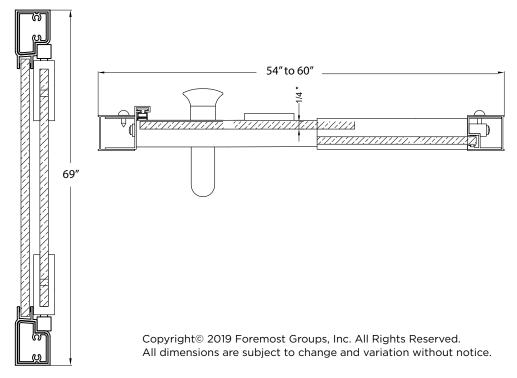

## FITS OPENING 54" TO 60"W X 69"H

Rain Glass

Oil Rubbed Bronze Finish

1/4" tempered safety glass

An anodized aluminum frame

Through-the-glass C-handle and knob combination

An elegantly styled header

Pivot hinge system with a 6" opening adjustment