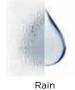

## FITS OPENING 54" TO 60"W X 69"H

Rain Glass

Oil Rubbed Bronze Finish

1/4" tempered safety glass

An anodized aluminum frame

Through-the-glass C-handle and knob combination

An elegantly styled header

Pivot hinge system with a 6" opening adjustment