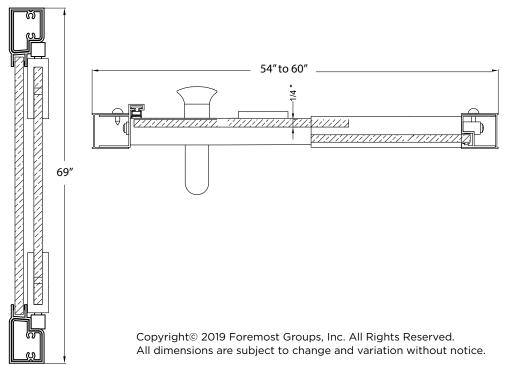

## FITS OPENING 54" TO 60"W X 69"H

Rain Glass

Brushed Nickel Finish

1/4" tempered safety glass

An anodized aluminum frame

Through-the-glass C-handle and knob combination

An elegantly styled header

Pivot hinge system with a 6" opening adjustment

Full length magnetic strike for ultimate water seal

Up to 1/2" adjustment for out of square walls

Can be installed hinge right or left off of panel

Doors are backed by a Limited Lifetime Warranty

H2OFF® Clean Glass Technology is applied to the inside surface of the glass Backed by a 10-Year Warranty