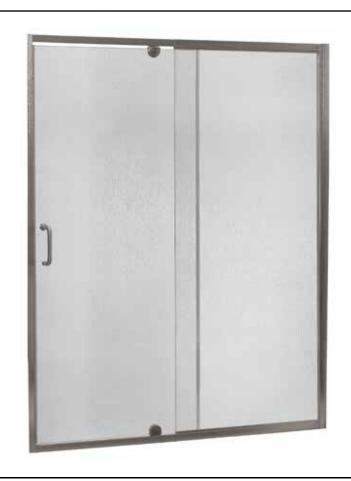

## FRAMELESS PIVOT SHOWER DOOR & PANEL

Model #: CVDP6069-RN-BN

## FITS OPENING 54" TO 60"W X 69"H

Rain Glass

Brushed Nickel Finish

1/4" tempered safety glass

An anodized aluminum frame

Through-the-glass C-handle and knob combination

An elegantly styled header

Pivot hinge system with a 6" opening adjustment

Full length magnetic strike for ultimate water seal

Up to 1/2" adjustment for out of square walls

Can be installed hinge right or left off of panel

Doors are backed by a Limited Lifetime Warranty

H2OFF® Clean Glass Technology is applied to the inside surface of the glass Backed by a 10-Year Warranty