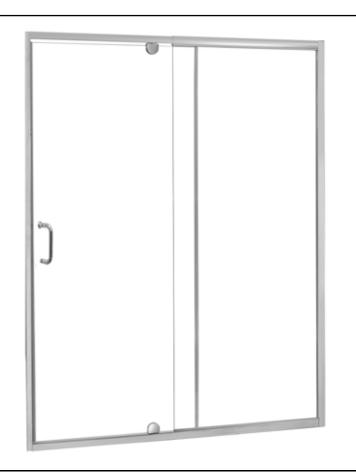

## FRAMELESS PIVOT SHOWER DOOR & PANEL

Model #: CVDP6069-CL-SV

## FITS OPENING 54" TO 60"W X 69"H

Clear Glass

Silver Finish

1/4" tempered safety glass

An anodized aluminum frame

Through-the-glass C-handle and knob combination

An elegantly styled header

Pivot hinge system with a 6" opening adjustment

Full length magnetic strike for ultimate water seal

Up to 1/2" adjustment for out of square walls

Can be installed hinge right or left off of panel

Doors are backed by a Limited Lifetime Warranty

H2OFF® Clean Glass Technology is applied to the inside surface of the glass Backed by a 10-Year Warranty