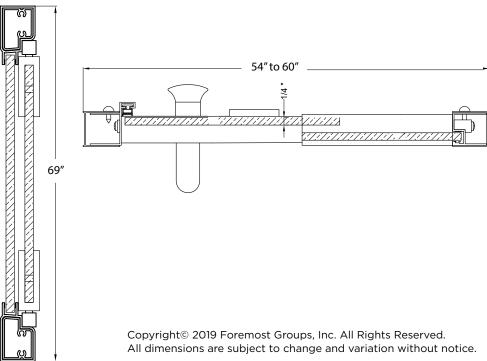

## FITS OPENING 54" TO 60"W X 69"H

Clear Glass

Silver Finish

1/4" tempered safety glass

An anodized aluminum frame

Through-the-glass C-handle and knob combination

An elegantly styled header

Pivot hinge system with a 6" opening adjustment

Full length magnetic strike for ultimate water seal

Up to 1/2" adjustment for out of square walls

Can be installed hinge right or left off of panel

Doors are backed by a Limited Lifetime Warranty

H2OFF® Clean Glass Technology is applied to the inside surface of the glass Backed by a 10-Year Warranty