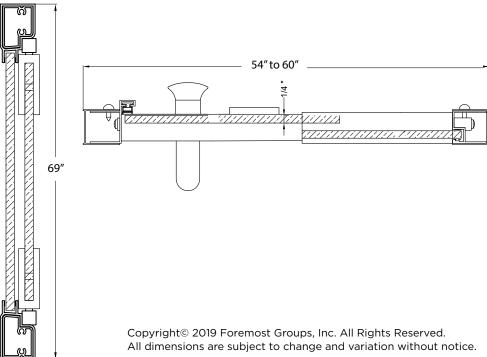

## FITS OPENING 54" TO 60"W X 69"H

Clear Glass

Oil Rubbed Bronze Finish

1/4" tempered safety glass

An anodized aluminum frame

Through-the-glass C-handle and knob combination

An elegantly styled header

Pivot hinge system with a 6" opening adjustment

Full length magnetic strike for ultimate water seal

Up to 1/2" adjustment for out of square walls

Can be installed hinge right or left off of panel

Doors are backed by a Limited Lifetime Warranty

H2OFF® Clean Glass Technology is applied to the inside surface of the glass Backed by a 10-Year Warranty