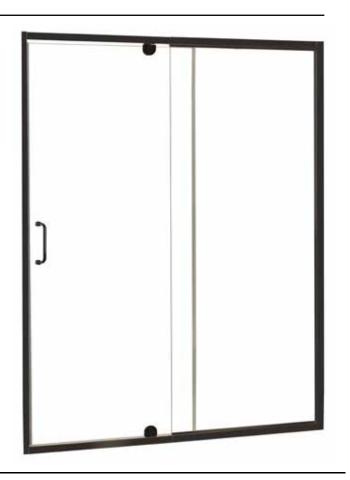

## FRAMELESS PIVOT SHOWER DOOR & PANEL

Model #: CVDP6069-CL-OR

## FITS OPENING 54" TO 60"W X 69"H

Clear Glass

Oil Rubbed Bronze Finish

1/4" tempered safety glass

An anodized aluminum frame

Through-the-glass C-handle and knob combination

An elegantly styled header

Pivot hinge system with a 6" opening adjustment

Full length magnetic strike for ultimate water seal

Up to 1/2" adjustment for out of square walls

Can be installed hinge right or left off of panel

Doors are backed by a Limited Lifetime Warranty

H2OFF® Clean Glass Technology is applied to the inside surface of the glass Backed by a 10-Year Warranty