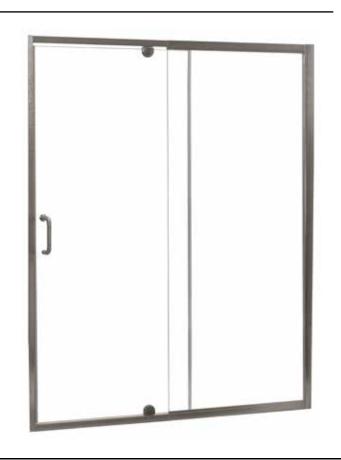

## FRAMELESS PIVOT SHOWER DOOR & PANEL

Model #: CVDP6069-CL-BN

## FITS OPENING 54" TO 60"W X 69"H

Clear Glass

**Brushed Nickel Finish** 

1/4" tempered safety glass

An anodized aluminum frame

Through-the-glass C-handle and knob combination

An elegantly styled header

Pivot hinge system with a 6" opening adjustment

Full length magnetic strike for ultimate water seal

Up to 1/2" adjustment for out of square walls

Can be installed hinge right or left off of panel

Doors are backed by a Limited Lifetime Warranty

H2OFF® Clean Glass Technology is applied to the inside surface of the glass