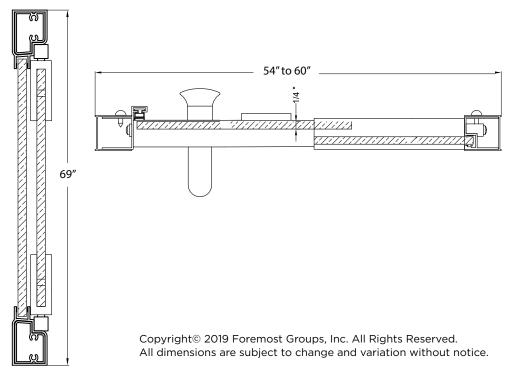

## FITS OPENING 54" TO 60"W X 69"H

Clear Glass

**Brushed Nickel Finish** 

1/4" tempered safety glass

An anodized aluminum frame

Through-the-glass C-handle and knob combination

An elegantly styled header

Pivot hinge system with a 6" opening adjustment

Full length magnetic strike for ultimate water seal

Up to 1/2" adjustment for out of square walls

Can be installed hinge right or left off of panel

Doors are backed by a Limited Lifetime Warranty

H2OFF® Clean Glass Technology is applied to the inside surface of the glass