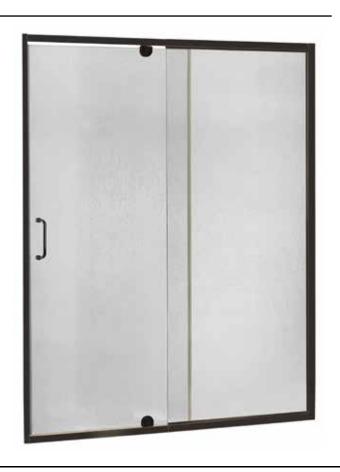

## FRAMELESS PIVOT SHOWER DOOR & PANEL

Model #: CVDP5469-RN-OR

Fits Opening 48" to 54"W x 69"H

Rain Glass

Oil Rubbed Bronze Finish

1/4" tempered safety glass

An anodized aluminum frame

Through-the-glass C-handle and knob combination

An elegantly styled header

Pivot hinge system with a 6" opening adjustment

Full length magnetic strike for ultimate water seal

Up to 1/2" adjustment for out of square walls

Can be installed hinge right or left off of panel

Doors are backed by a Limited Lifetime Warranty

H2OFF® Clean Glass Technology is applied to the inside surface of the glass

Backed by a 10-Year Warranty

WAMM®: We All Make Mistakes®! Program

Oil Rubbed Bronze