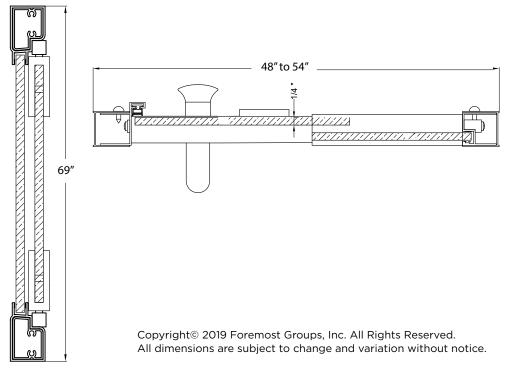

## FRAMELESS PIVOT SHOWER DOOR & PANEL

Model #: CVDP5469-RN-OR

Fits Opening 48" to 54"W x 69"H

Rain Glass

Oil Rubbed Bronze Finish

1/4" tempered safety glass

An anodized aluminum frame

Through-the-glass C-handle and knob combination

An elegantly styled header

Pivot hinge system with a 6" opening adjustment

Full length magnetic strike for ultimate water seal

Up to 1/2" adjustment for out of square walls

Can be installed hinge right or left off of panel