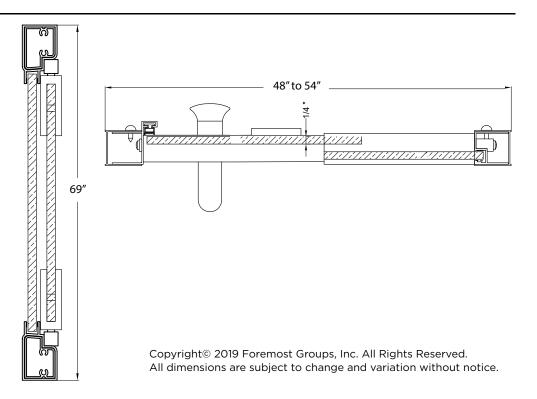

## Fits Opening 48" to 54"W x 69"H

Clear Glass

Silver Finish

1/4" tempered safety glass

An anodized aluminum frame

Through-the-glass C-handle and knob combination

An elegantly styled header

Pivot hinge system with a 6" opening adjustment

Full length magnetic strike for ultimate water seal

Up to 1/2" adjustment for out of square walls

Can be installed hinge right or left off of panel

Doors are backed by a Limited Lifetime Warranty

H2OFF® Clean Glass Technology is applied to the inside surface of the glass