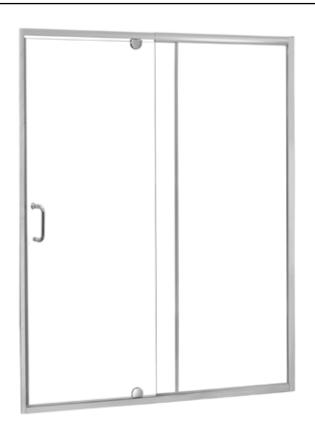

## FRAMELESS PIVOT SHOWER DOOR & PANEL

CVDP5469-CL-SV

## Fits Opening 48" to 54"W x 69"H

Clear Glass

Silver Finish

1/4" tempered safety glass

An anodized aluminum frame

Through-the-glass C-handle and knob combination

An elegantly styled header

Pivot hinge system with a 6" opening adjustment

Full length magnetic strike for ultimate water seal

Up to 1/2" adjustment for out of square walls

Can be installed hinge right or left off of panel

Doors are backed by a Limited Lifetime Warranty

H2OFF® Clean Glass Technology is applied to the inside surface of the glass