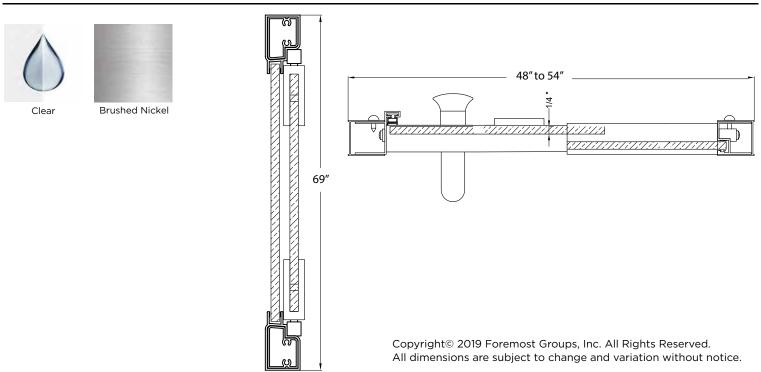

## Fits Opening 48" to 54"W x 69"H

Clear Glass Brushed Nickel Finish 1/4" tempered safety glass An anodized aluminum frame Through-the-glass C-handle and knob combination An elegantly styled header Pivot hinge system with a 6" opening adjustment Full length magnetic strike for ultimate water seal Up to 1/2" adjustment for out of square walls Can be installed hinge right or left off of panel Doors are backed by a Limited Lifetime Warranty H2OFF® Clean Glass Technology is applied to the inside surface of the glass Backed by a 10-Year Warranty WAMM®: We All Make Mistakes®! Program