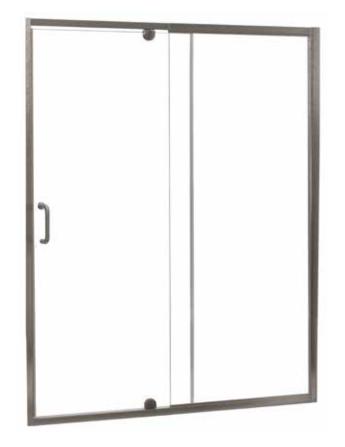

## **FRAMELESS PIVOT SHOWER DOOR & PANEL**

Model #: CVDP5469-CL-BN

## Fits Opening 48" to 54"W x 69"H

Clear Glass Brushed Nickel Finish 1/4" tempered safety glass An anodized aluminum frame Through-the-glass C-handle and knob combination An elegantly styled header Pivot hinge system with a 6" opening adjustment Full length magnetic strike for ultimate water seal Up to 1/2" adjustment for out of square walls Can be installed hinge right or left off of panel Doors are backed by a Limited Lifetime Warranty H2OFF® Clean Glass Technology is applied to the inside surface of the glass Backed by a 10-Year Warranty WAMM®: We All Make Mistakes®! Program