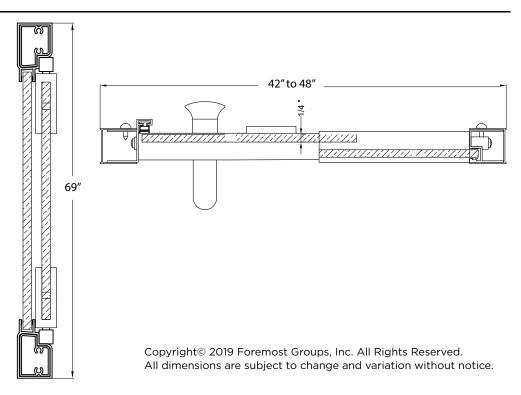

## Fits Opening 42" to 48"W x 69"H

Clear Glass

Silver Finish

1/4" tempered safety glass

An anodized aluminum frame

Through-the-glass C-handle and knob combination

An elegantly styled header

Pivot hinge system with a 6" opening adjustment