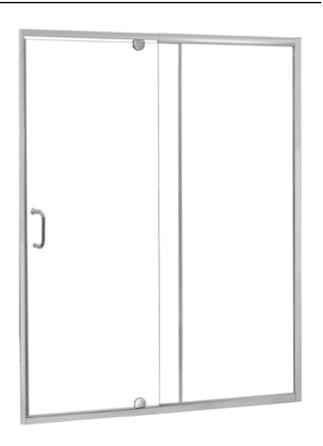

## FRAMELESS PIVOT SHOWER DOOR & PANEL

Model #: CVDP4869-CL-SV

## Fits Opening 42" to 48"W x 69"H

Clear Glass

Silver Finish

1/4" tempered safety glass

An anodized aluminum frame

Through-the-glass C-handle and knob combination

An elegantly styled header

Pivot hinge system with a 6" opening adjustment

Full length magnetic strike for ultimate water seal

Up to 1/2" adjustment for out of square walls

Can be installed hinge right or left off of panel

Doors are backed by a Limited Lifetime Warranty

H2OFF® Clean Glass Technology is applied to the inside surface of the glass