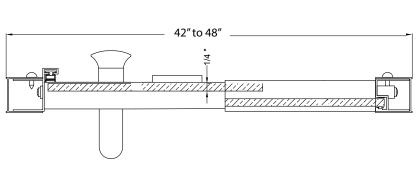

## FRAMELESS PIVOT SHOWER DOOR & PANEL

Model #: CVDP4869-CL-OR

Fits Opening 42" to 48"W x 69"H

Clear Glass

Oil Rubbed Bronze Finish

1/4" tempered safety glass

An anodized aluminum frame

Through-the-glass C-handle and knob combination