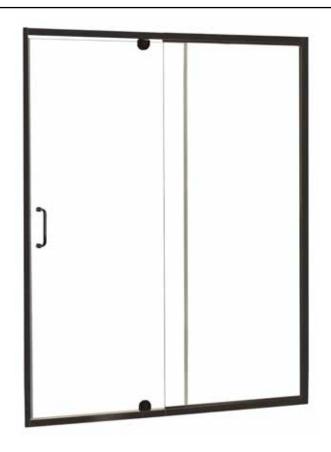

## FRAMELESS PIVOT SHOWER DOOR & PANEL

Model #: CVDP4869-CL-OR

Fits Opening 42" to 48"W x 69"H

Clear Glass

Oil Rubbed Bronze Finish

1/4" tempered safety glass

An anodized aluminum frame

Through-the-glass C-handle and knob combination

An elegantly styled header

Pivot hinge system with a 6" opening adjustment

Full length magnetic strike for ultimate water seal

Up to 1/2" adjustment for out of square walls

Can be installed hinge right or left off of panel