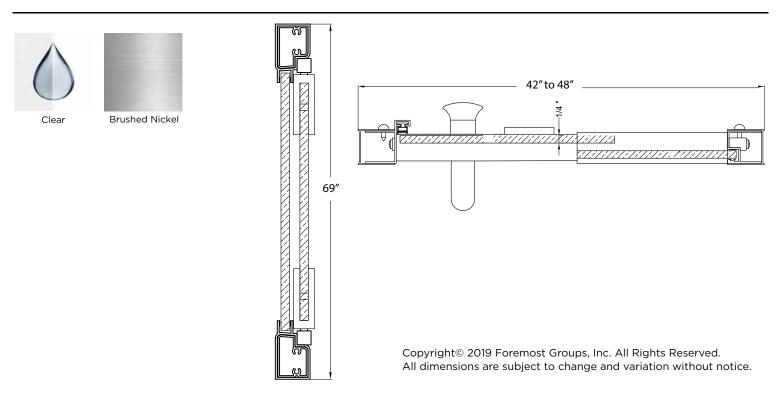

## Fits Opening 42" to 48"W x 69"H

Clear Glass Brushed Nickel Finish 1/4" tempered safety glass An anodized aluminum frame Through-the-glass C-handle and knob combination An elegantly styled header Pivot hinge system with a 6" opening adjustment Full length magnetic strike for ultimate water seal Up to 1/2" adjustment for out of square walls Can be installed hinge right or left off of panel Doors are backed by a Limited Lifetime Warranty H2OFF® Clean Glass Technology is applied to the inside surface of the glass Backed by a 10-Year Warranty