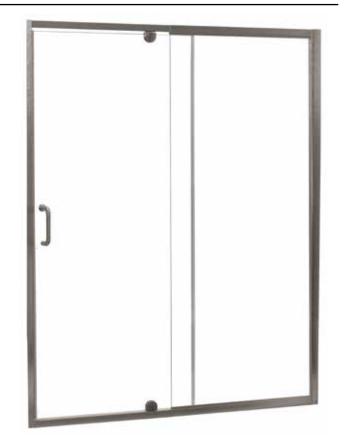

## **FRAMELESS PIVOT SHOWER DOOR & PANEL**

Model #: CVDP4869-CL-BN

## Fits Opening 42" to 48"W x 69"H

Clear Glass Brushed Nickel Finish 1/4" tempered safety glass An anodized aluminum frame Through-the-glass C-handle and knob combination An elegantly styled header Pivot hinge system with a 6" opening adjustment Full length magnetic strike for ultimate water seal Up to 1/2" adjustment for out of square walls Can be installed hinge right or left off of panel Doors are backed by a Limited Lifetime Warranty H2OFF® Clean Glass Technology is applied to the inside surface of the glass Backed by a 10-Year Warranty