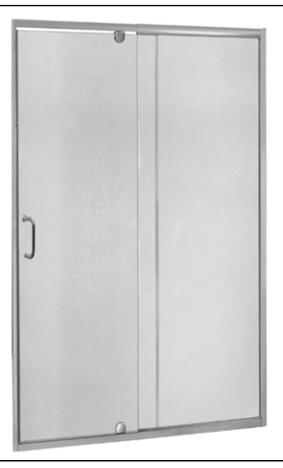

## FRAMELESS PIVOT SHOWER DOOR & PANEL

Model #: CVDP4269-RN-SV

Fits Opening 36" to 42"W x 69"H

Rain Glass

Silver Finish

1/4" tempered safety glass

An anodized aluminum frame

Through-the-glass C-handle and knob combination

An elegantly styled header

Pivot hinge system with a 6" opening adjustment

Full length magnetic strike for ultimate water seal

Up to 1/2" adjustment for out of square walls

Can be installed hinge right or left off of panel