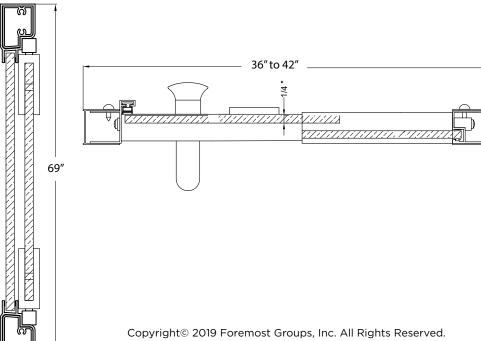

## FRAMELESS PIVOT SHOWER DOOR & PANEL

Model #: CVDP4269-RN-SV

Fits Opening 36" to 42"W x 69"H

Rain Glass

Silver Finish

1/4" tempered safety glass

An anodized aluminum frame

Through-the-glass C-handle and knob combination

An elegantly styled header

Pivot hinge system with a 6" opening adjustment

Full length magnetic strike for ultimate water seal

Up to 1/2" adjustment for out of square walls

Can be installed hinge right or left off of panel