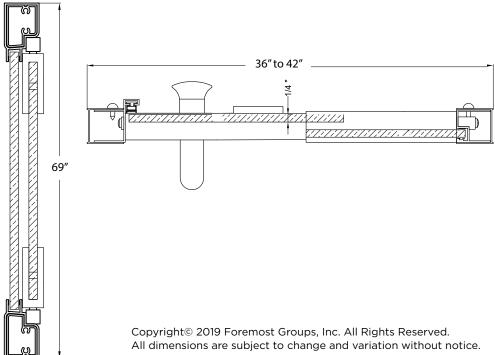

## Fits Opening 36" to 42"W x 69"H

Rain Glass

Oil Rubbed Bronze Finish

1/4" tempered safety glass

An anodized aluminum frame

Through-the-glass C-handle and knob combination

An elegantly styled header

Pivot hinge system with a 6" opening adjustment

Full length magnetic strike for ultimate water seal

Up to 1/2" adjustment for out of square walls

Can be installed hinge right or left off of panel

Doors are backed by a Limited Lifetime Warranty

H2OFF® Clean Glass Technology is applied to the inside surface of the glass