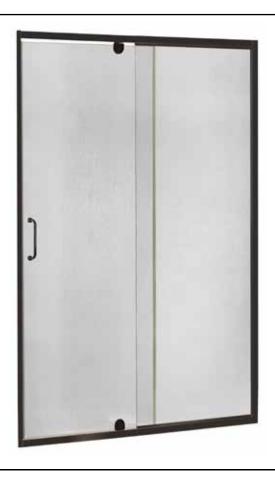

## FRAMELESS PIVOT SHOWER DOOR & PANEL

Model #: CVDP4269-RN-OR

## Fits Opening 36" to 42"W x 69"H

Rain Glass

Oil Rubbed Bronze Finish

1/4" tempered safety glass

An anodized aluminum frame

Through-the-glass C-handle and knob combination

An elegantly styled header

Pivot hinge system with a 6" opening adjustment

Full length magnetic strike for ultimate water seal

Up to 1/2" adjustment for out of square walls

Can be installed hinge right or left off of panel

Doors are backed by a Limited Lifetime Warranty

H2OFF® Clean Glass Technology is applied to the inside surface of the glass

Backed by a 10-Year Warranty

WAMM®: We All Make Mistakes®! Program

Oil Rubbed Bronze