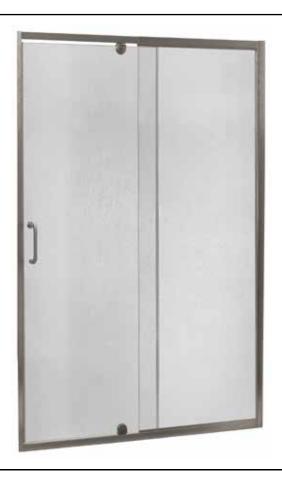

## FRAMELESS PIVOT SHOWER DOOR & PANEL

Model #: CVDP4269-RN-BN

## FITS OPENING 36" TO 42"W X 69"H

Rain Glass

**Brushed Nickel Finish** 

1/4" tempered safety glass

An anodized aluminum frame

Through-the-glass C-handle and knob combination

An elegantly styled header

Pivot hinge system with a 6" opening adjustment

Full length magnetic strike for ultimate water seal

Up to 1/2" adjustment for out of square walls

Can be installed hinge right or left off of panel

Doors are backed by a Limited Lifetime Warranty

H2OFF® Clean Glass Technology is applied to the inside surface of the glass