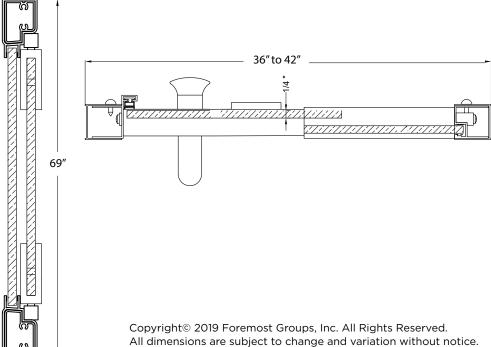

## FITS OPENING 36" TO 42"W X 69"H

Rain Glass

**Brushed Nickel Finish** 

1/4" tempered safety glass

An anodized aluminum frame

Through-the-glass C-handle and knob combination

An elegantly styled header

Pivot hinge system with a 6" opening adjustment

Full length magnetic strike for ultimate water seal

Up to 1/2" adjustment for out of square walls

Can be installed hinge right or left off of panel

Doors are backed by a Limited Lifetime Warranty

H2OFF® Clean Glass Technology is applied to the inside surface of the glass