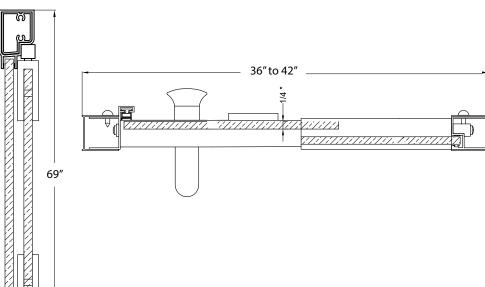

## FITS OPENING 36" TO 42"W X 69"H

Clear Glass

Silver Finish

1/4" tempered safety glass

An anodized aluminum frame

Through-the-glass C-handle and knob combination

An elegantly styled header

Pivot hinge system with a 6" opening adjustment

Full length magnetic strike for ultimate water seal

Up to 1/2" adjustment for out of square walls

Can be installed hinge right or left off of panel

Doors are backed by a Limited Lifetime Warranty

H2OFF® Clean Glass Technology is applied to the inside surface of the glass