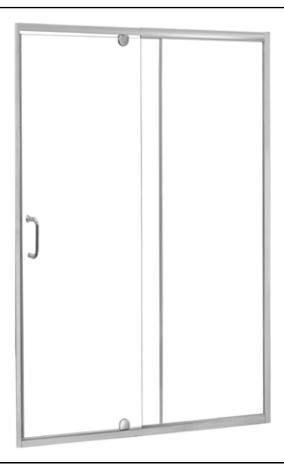

## FRAMELESS PIVOT SHOWER DOOR & PANEL

Model #: CVDP4269-CL-SV

## FITS OPENING 36" TO 42"W X 69"H

Clear Glass

Silver Finish

1/4" tempered safety glass

An anodized aluminum frame

Through-the-glass C-handle and knob combination

An elegantly styled header

Pivot hinge system with a 6" opening adjustment

Full length magnetic strike for ultimate water seal

Up to 1/2" adjustment for out of square walls

Can be installed hinge right or left off of panel

Doors are backed by a Limited Lifetime Warranty

H2OFF® Clean Glass Technology is applied to the inside surface of the glass