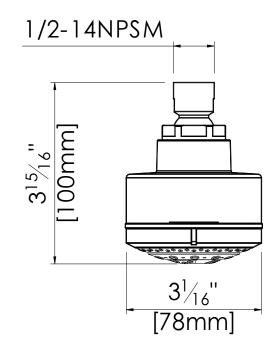

# **Specifications**

- Elegant design
- Chrome body with a gray face plate
- 1/2" brass ball joint
- 5 function shower head with self-cleaning spray nozzles
  - Saturating Spray
  - Massage spray
  - Bubbling spray
  - Saturating & massage spray
  - Saturating & bubbling spray

# fluid 5 Function Shower Head Model: FP20100