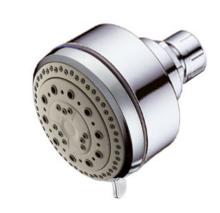

# **Specifications**

- Elegant design
- Chrome body with a gray face plate
- 1/2" brass ball joint
- 5 function shower head with self-cleaning spray nozzles
  - Saturating Spray
  - Massage spray
  - Bubbling spray
  - Saturating & massage spray
  - Saturating & bubbling spray

# fluid 5 Function Shower Head Model: FP20100