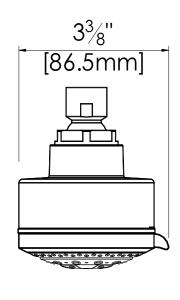

# **Specifications**

- Elegant design
- Chrome body with a gray face plate
- 1/2" brass ball joint
- 5 function shower head with self-cleaning spray nozzles
  - Saturating Spray
  - Massage spray
  - Bubbling spray
  - Saturating & massage spray
  - Saturating & bubbling spray

# fluid 5 Function Shower Head Model: FP20100