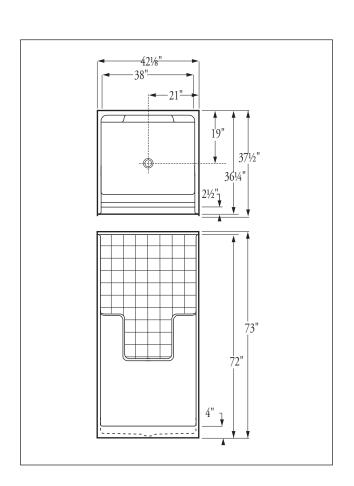

## Florestone Model 42-3WTB Fiberglass Shower

421/8" x 371/2" x 73" Weight: 105 lbs.

# FLORESTONE PRODUCTS CO., INC.

2851 Falcon Drive • Madera, CA 93637

T. 559.661.4171 • T. 800.446.8827

F. 559.661.2070 • florestone.com

Dimensions may vary  $\pm$   $^{1}\!/_{4}$ " inch. Please check unit before installation.