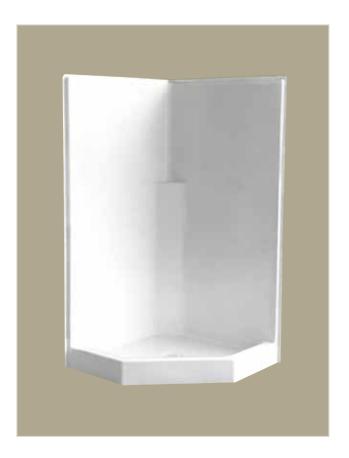

### Florestone Model 38 NEO Fiberglass Shower

(36 NEO Available - See Page 13)

39" x 39" x 73" Weight: 102 lbs.

## Architect's Specifications

Furnish and install one piece shower unit Model 38-NEO as manufactured by Florestone Products Company. Unit to be manufactured of gel-coated fiberglass meeting Class C Flame Retardance and to be supplied with slip-resistant floor laminated for extra rigidity. Color will be white (unless otherwise specified).