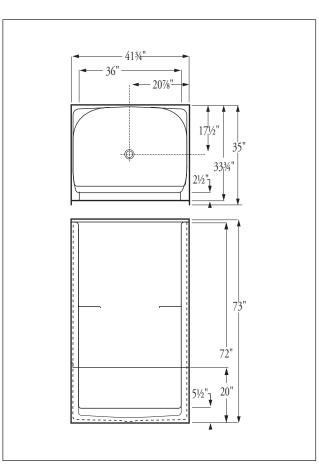

## Florestone Model 2PC-42-3W Fiberglass Shower

41¾" x 35" x 73" Weight: 105 lbs.

# FLORESTONE PRODUCTS CO., INC.

2851 Falcon Drive • Madera, CA 93637

T. 559.661.4171 • T. 800.446.8827

F. 559.661.2070 • florestone.com

Dimensions may vary  $\pm \frac{1}{4}$ " inch. Please check unit before installation.